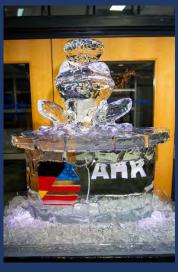

## ICE SCULPTURE SPONSOR - \$1,000

- Distinct presentation as "Ice Sculpture Sponsor" on all Ice Gala related promotional materials, print & online
- Mentioning & presentation of the "Ice Sculpture Sponsor" at the Gala · Tables can be purchased at a 10% discount (cannot be combined with other promotions
- Two (2) Dinner tickets (Value \$500)
- Two (2) invitations to the exclusive VIP reception preceding the Ice Gala