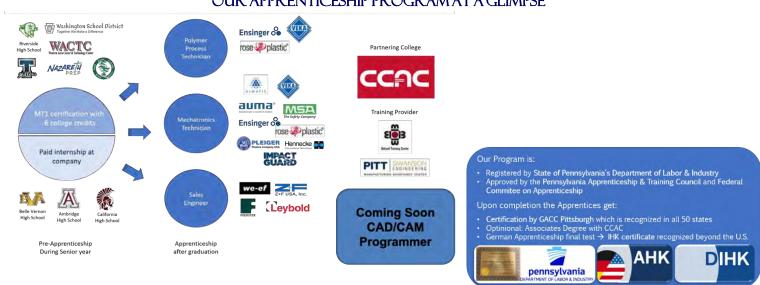

#### OUR APPRENTICESHIP PROGRAM AT A GLIMPSE

# German American Chamber of Commerce, Dual Apprenticeship Program

#### Our Apprenticeship Program:

Apprenticeship Programs are an innovative and industry-led approach to education. Benchmarked on the German Dual Education System, they are the gold standard of a practice educational model developed in conjunction with technology leaders. The training combines practice, theory, and on-the-job training to develop a highly skilled and competitive workforce. Companies receive a tailored training program, greater employee loyalty, and access to the German certified Train the Trainer workshops to prepare their own staff. Students have the opportunity to start a viable career path upon high school graduation and receive college education with both soft and technical skills, without going into debt.

Currently, we are training in apprentices in four different occupations: Mechatronics Technician, Polymer Process Technician, or Sales Engineering. We are excited to announce we are developing a fifth module to the portfolio: Biomedical Technician.

#### Our Pre-Apprenticeship Program:

Our Pre-apprenticeship program gives students from twenty regional area high schools the opportunity to receive a paid, hands-on experience at the local companies' state-of -the-art facilities, while also completing relevant classroom and lab training. At the end of the Pre-Apprenticeship program, students receive the nationally recognized Manufacturing Technician 1 certificate from the MS Institute. Upon graduation, students can earn six college credits, which can accelerate them into the ensuing Apprenticeship programs.