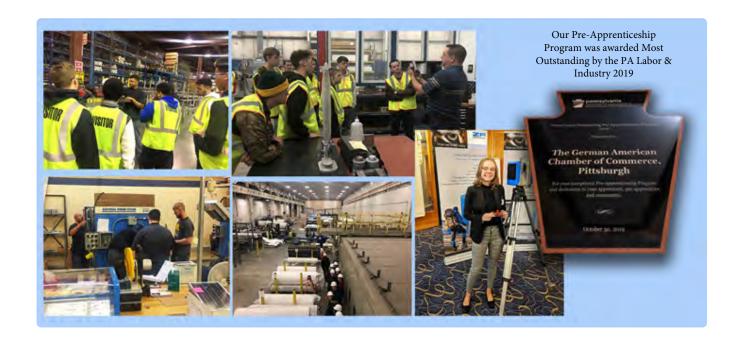

#### Our Pre-Apprenticeship Program:

Our Pre-apprenticeship program gives students from twenty regional area high schools the opportunity to receive a paid, hands-on experience at the local companies' state-of -the-art facilities, while also completing relevant classroom and lab training. At the end of the Pre-Apprenticeship program, students receive the nationally recognized Manufacturing Technician 1 certificate from the MS Institute. Upon graduation, students can earn six college credits, which can accelerate them into the ensuing Apprenticeship programs.