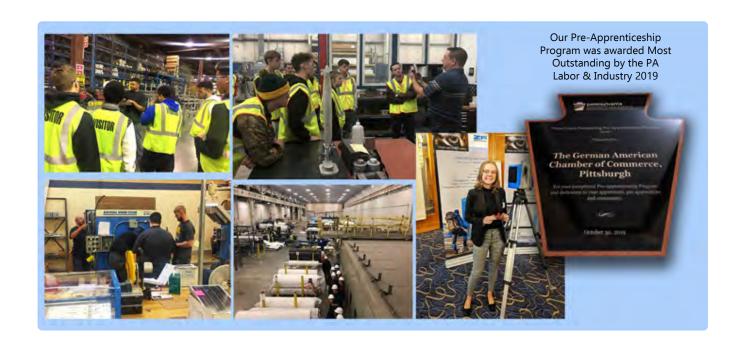

#### **Our Workforce Initiatives**

Many argue that there is a skills gap in Pittsburgh and beyond. In particular, the manufacturing industry is currently facing challenges, including the loss of skilled workers due to retirement, structural problems in the education system, low attractiveness of careers in manufacturing, and an overall shorter duration of employment due to a high degree of flexibility in the US labor market.

To combat this skills gap and drive economic development in the Greater Pittsburgh region the Pittsburgh Chapter of the GACC initiated several workforce development programs.

We offer both **Pre-Apprenticeship** and **Apprenticeship programs**, allowing the opportunity for high schoolers, high school graduates, and employees already working in a company to benefit from a German-based dual vocational training concept. The programs combine classroom training along with hands-on experiences at one of the twenty participating companies.

Companies get a tailored training program, greater employee loyalty and access to a high-quality candidate pool. All of the Apprenticeship programs are registered by the State of Pennsylvania's Department of Labor and Industry and have been approved by the Pennsylvania Apprenticeship and Training Council and the Federal Committee on Apprenticeship. Apprentices have the opportunity to choose from one of the four programs: Mechatronics Technician, Polymer Process Technician, Sales Engineer, or CAD/CAM Technical Designer.