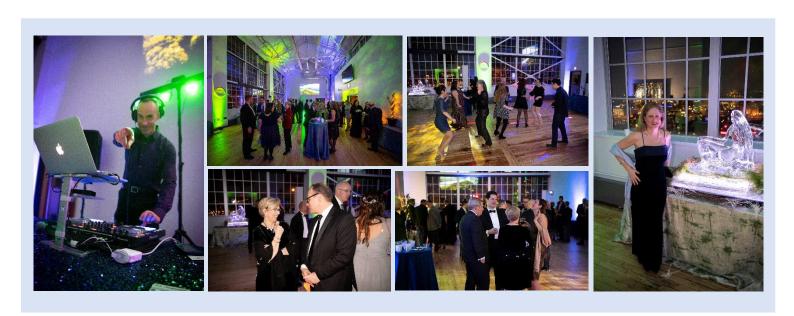

#### SEVENTH ANNUAL ICE GALA

The Pittsburgh Chapter of the German American Chamber of Commerce would like to invite you to our annual Ice Gala 2022-Kicking the Ice-Bundesliga Hybrid Gala Edition.

We made it a tradition to take the pleasure in hosting members, supporters and friends of the German-American business community to raise awareness and funds for our Workforce Development Initiative and celebrate the growth and success of our Apprenticeship and Pre-Apprenticeship Programs and the companies and Apprentices participating in it. We welcome regional business leader and the who is who of the German American community as they toast to the strength of the transatlantic connection between Germany and the U.S. and to recognize the dedication of our community, partnerships and sponsors. The event draws more and more guests each year with appearances of C-level executives and business leaders from a broad range of industries represented in the Pittsburgh region.

Our Seventh Annual "Ice Gala Kicking the Ice Edition" will be a hybrid gala with a virtual, live streaming of the Ice Gala with exquisite To Go Dinners by our own Bistro To Go. Our sponsors and their guests can choose to attend and celebrate with our apprentice or in the comfort of their living rooms! Either way, we hope you will join us!